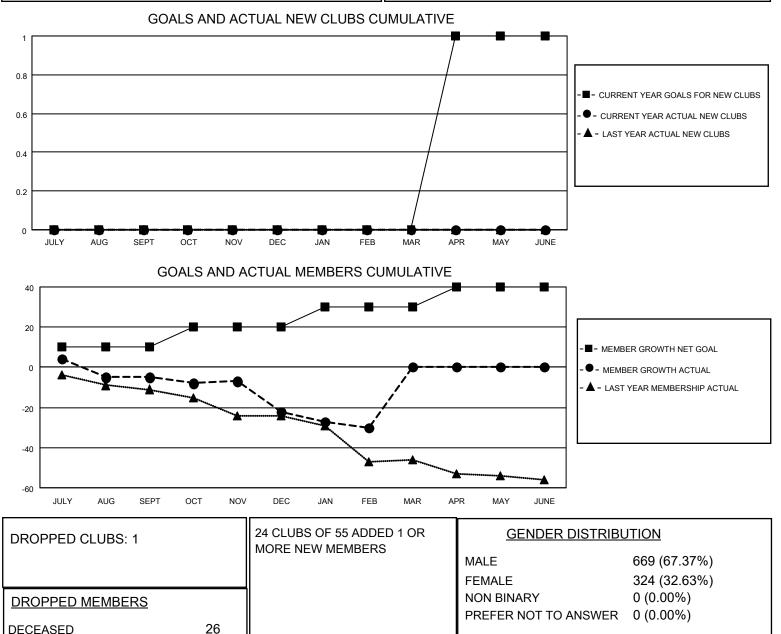

## LOCATION NORTH CAROLINA

District 31 N

Results as of: 2/28/2022

| Clubs                 |               |           |               | Members               |                        |                         |                                                    |
|-----------------------|---------------|-----------|---------------|-----------------------|------------------------|-------------------------|----------------------------------------------------|
| RESULTS FOR 2021-2022 |               |           |               | RESULTS FOR 2021-2022 |                        |                         |                                                    |
| QUARTER               | NEW CLUB GOAL | NEW CLUBS | DROPPED CLUBS | QUARTER               | BER GROWTH NET<br>GOAL | MEMBER GROWTH<br>ACTUAL | DROPPED<br>MEMBERS ACTUAL<br>(including transfers) |
| JULY/AUG/SEPT         | 0             | 0         | 0             | JULY/AUG/SEPT         | 10                     | 31                      | 31                                                 |
| OCT/NOV/DEC           | 0             | 0         | 1             | OCT/NOV/DEC           | 10                     | 25                      | 40                                                 |
| JAN/FEB/MAR           | 0             | 0         | 0             | JAN/FEB/MAR           | 10                     | 9                       | 16                                                 |
| APR/MAY/JUNE          | 1             | 0         | 0             | APR/MAY/JUNE          | 10                     | 0                       | 0                                                  |